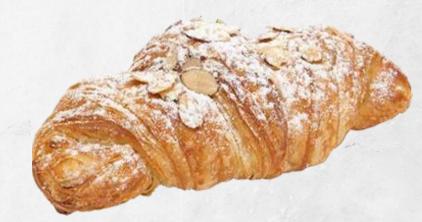

#### **MORNING SELECTION**

Price 10 - Weight 90g

Butter Croissant

Almond Croissant

Cheese Croissant

Raisin Roll

Pain au Chocolat

30 minutes advance order Price per piece, minimum order 6 pieces All items listed above contain dairy, gluten and traces of nuts All prices are in UAE Dirhams and inclusive of 5% VAT