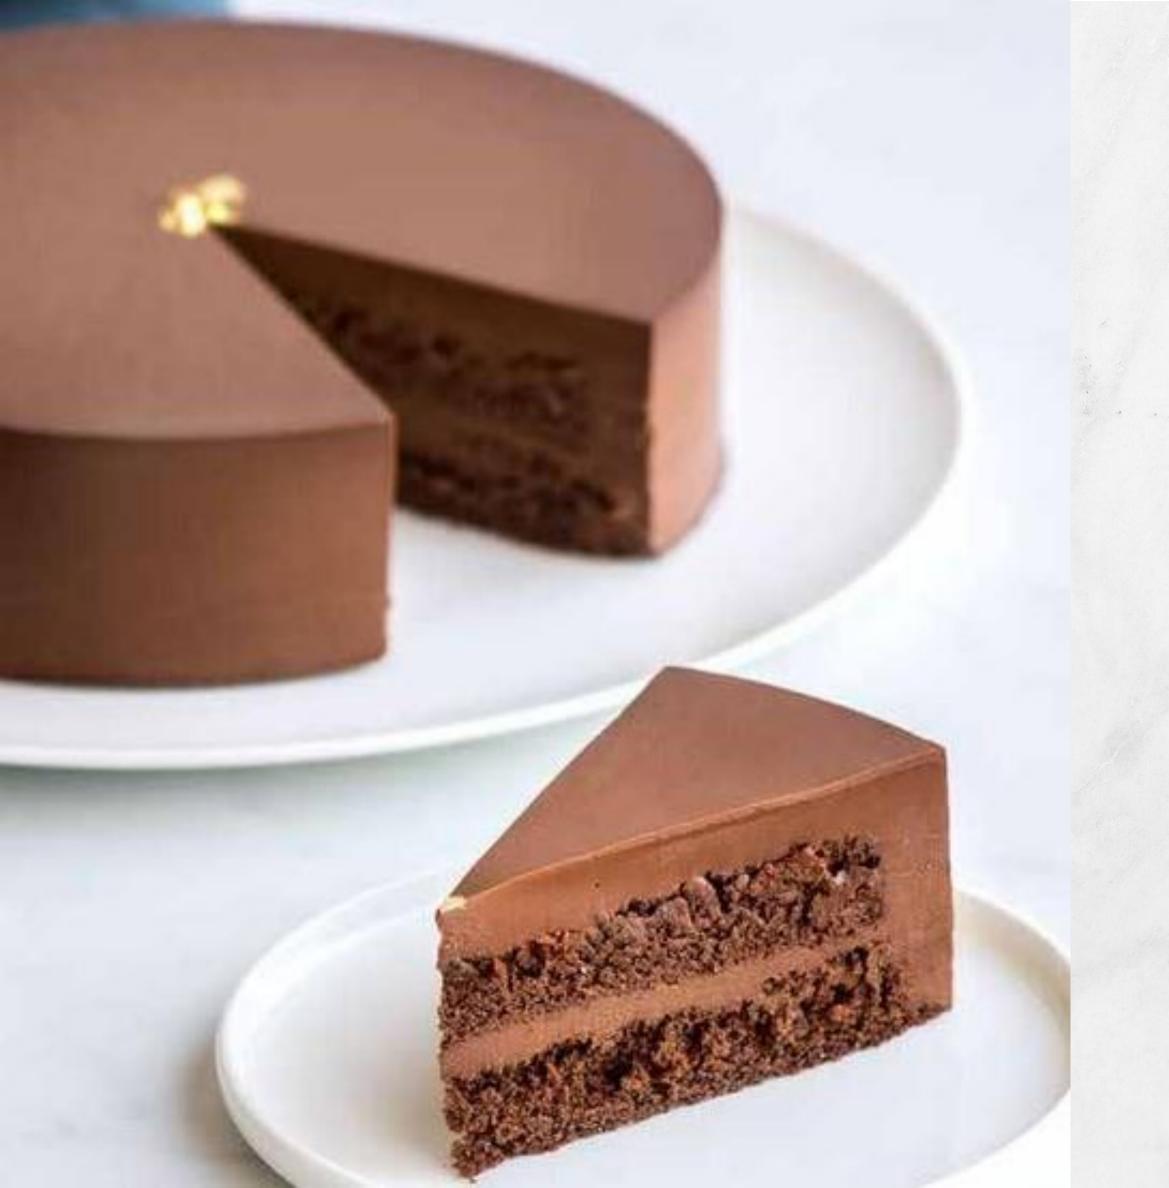

| CAKES                                                                                      | Price | Weight |
|--------------------------------------------------------------------------------------------|-------|--------|
| DOUBLE CHOCOLATE MOUSSE  Dark chocolate, praline mousse  24k gold leaves                   | 180   | 1kg    |
| RED VELVET CHEESECAKE Philadelphia, red velvet sponge 24k gold dust                        | 180   | 1kg    |
| SALTED CARAMEL MILLEFEUILLE<br>Salted caramel filling, pufl pastry<br>caramelized hazelnut | 180   | 1kg    |
| BUTTERSCOTCH AND CHERRIES Butterscotch, dark cherry silver leaves                          | 180   | 1kg    |
| HOMEMADE SIGNATURE KUNAFA<br>Ashta and full cream 35% pistachio<br>lavender syrup          | 180   | 1kg    |