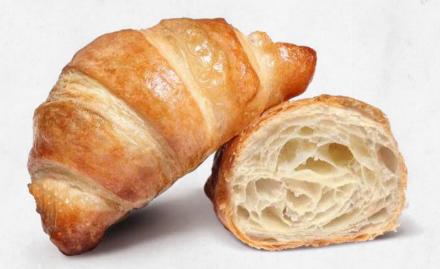

#### **MORNING SELECTION**

Price 10 - Weight 90g

Butter Croissant

Almond Croissant

Cheese Croissant

Raisin Roll

Pain au Chocolat

30 minutes advance order Price per piece, minimum order 6 pieces All items listed above contain dairy, gluten and traces of nuts All prices are in UAE Dirhams and inclusive of 5% VAT