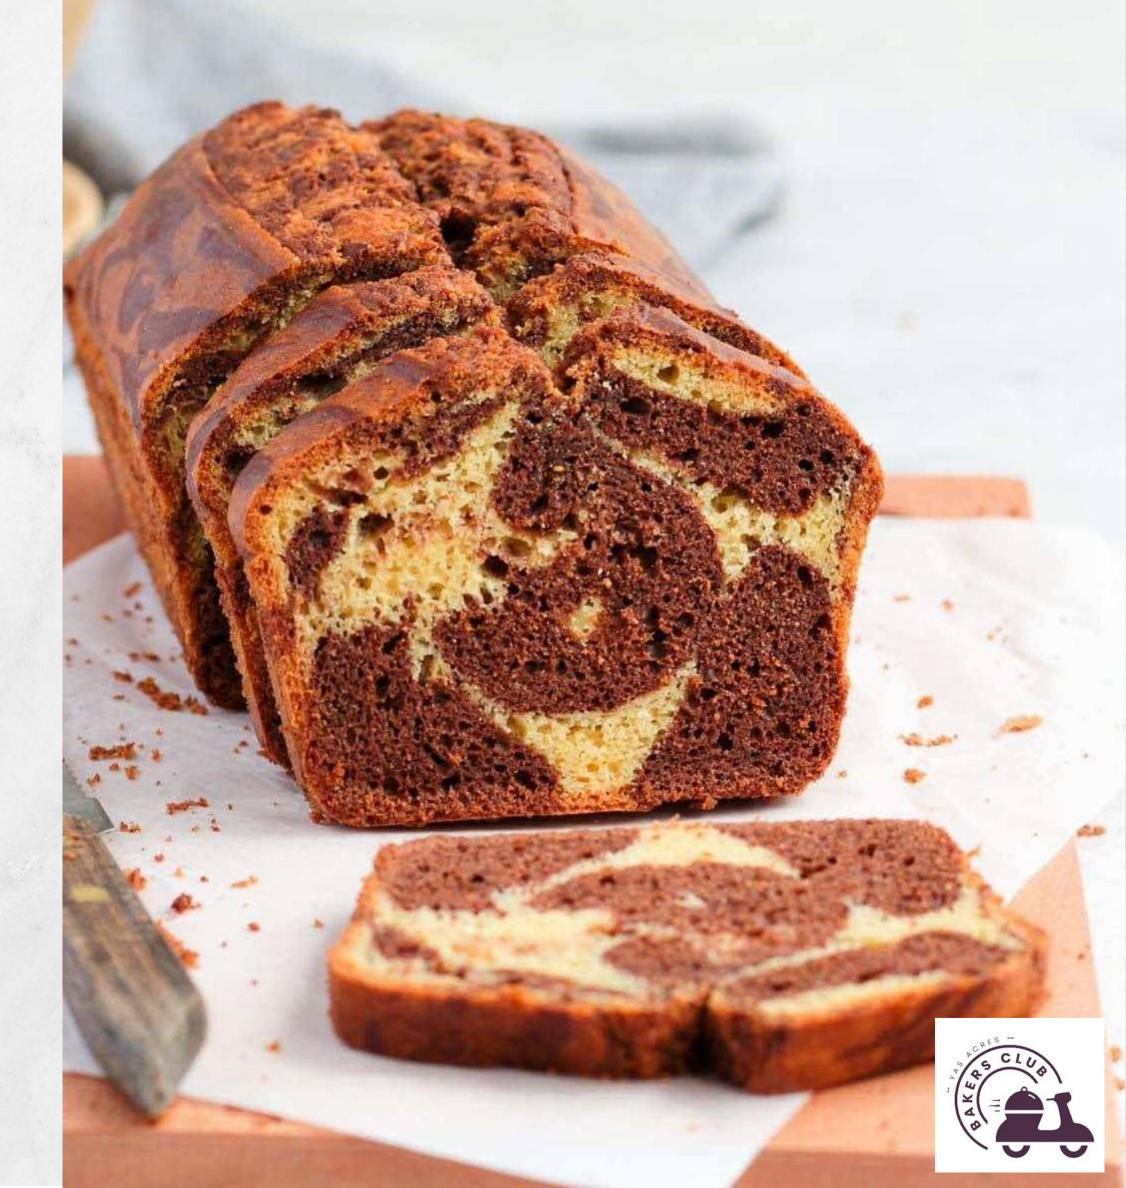

| TEA CAKE LOAVES      | Price | Weight |
|----------------------|-------|--------|
| BANANA AND WALNUTS   | 45    | 250g   |
| ENGLISH CAKE         | 45    | 250g   |
| PHILADELPHIA BROWNIE | 45    | 250g   |
| CARROT AND PECANNUTS | 45    | 250g   |