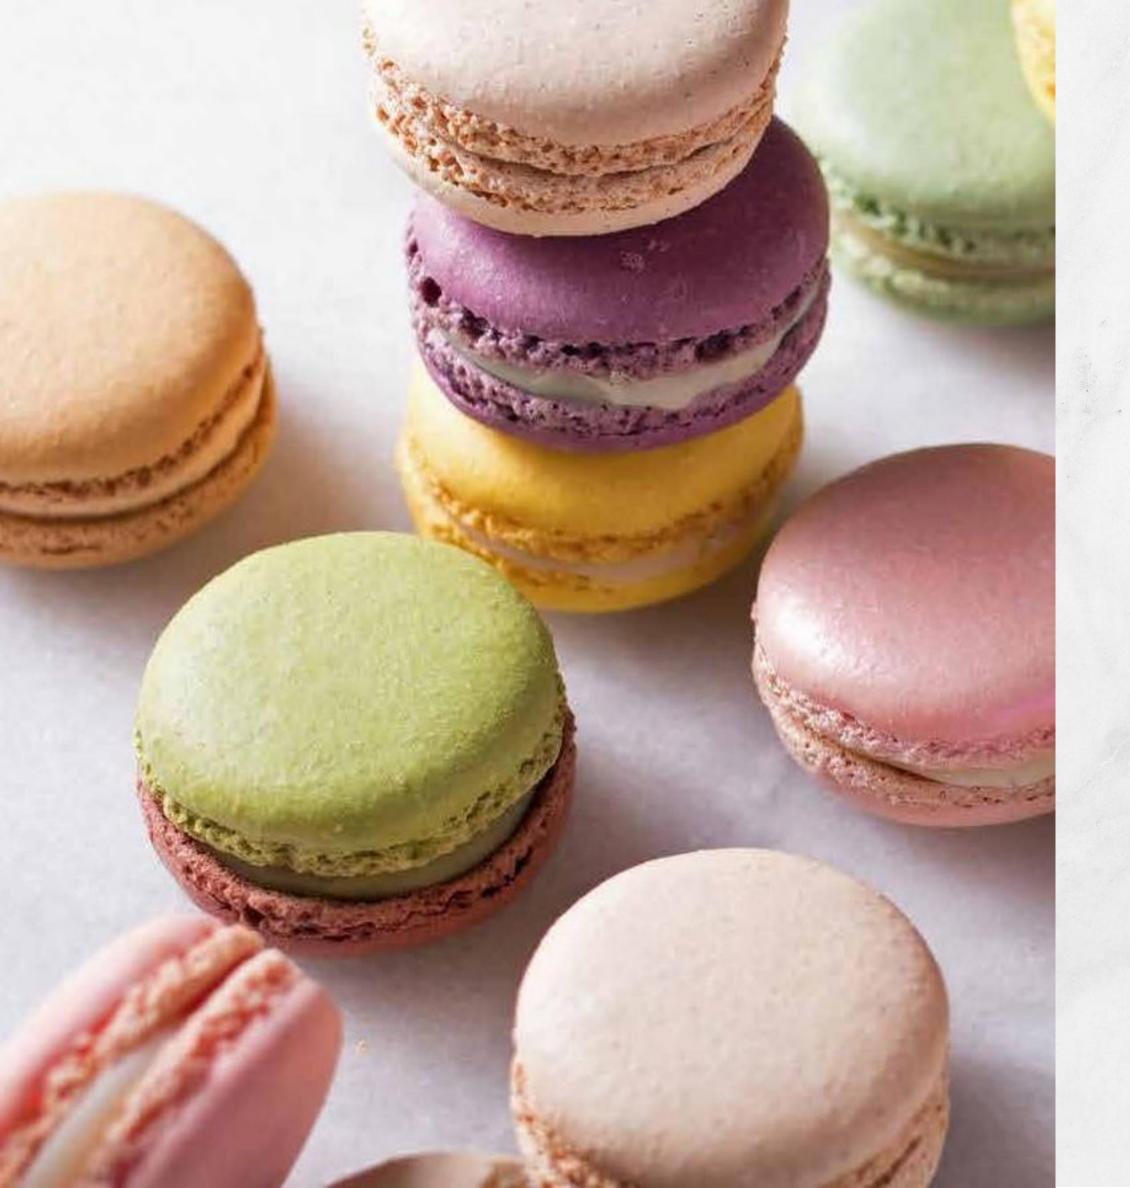

### **MINITREAT**

| COLLECTION                                              | Price | Weight |
|---------------------------------------------------------|-------|--------|
| ASSORTED MACARONS                                       | 55    | 90g    |
| ALFAJORES Dulce de leche filled cookies                 | 55    | 90g    |
| NOUGATINE CANDY<br>Salted butter caramel,<br>mixed nuts | 55    | 90g    |
| PATE DE FRUIT<br>Summer fruits puree                    | 55    | 90g    |
| NOUGAT BAR<br>Nugat with mixed nuts                     | 55    | 90g    |