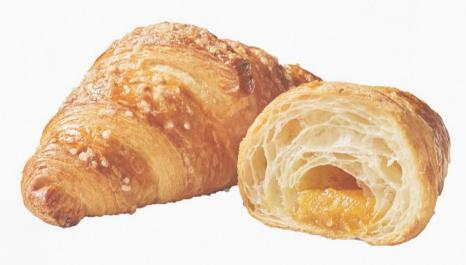

#### **MORNING SELECTION**

Price 10 - Weight 90g

Butter Croissant

Almond Croissant

Cheese Croissant

Raisin Roll

Pain au Chocolat

30 minutes advance order Price per piece, minimum order 6 pieces All items listed above contain dairy, gluten and traces of nuts All prices are in UAE Dirhams and inclusive of 5% VAT