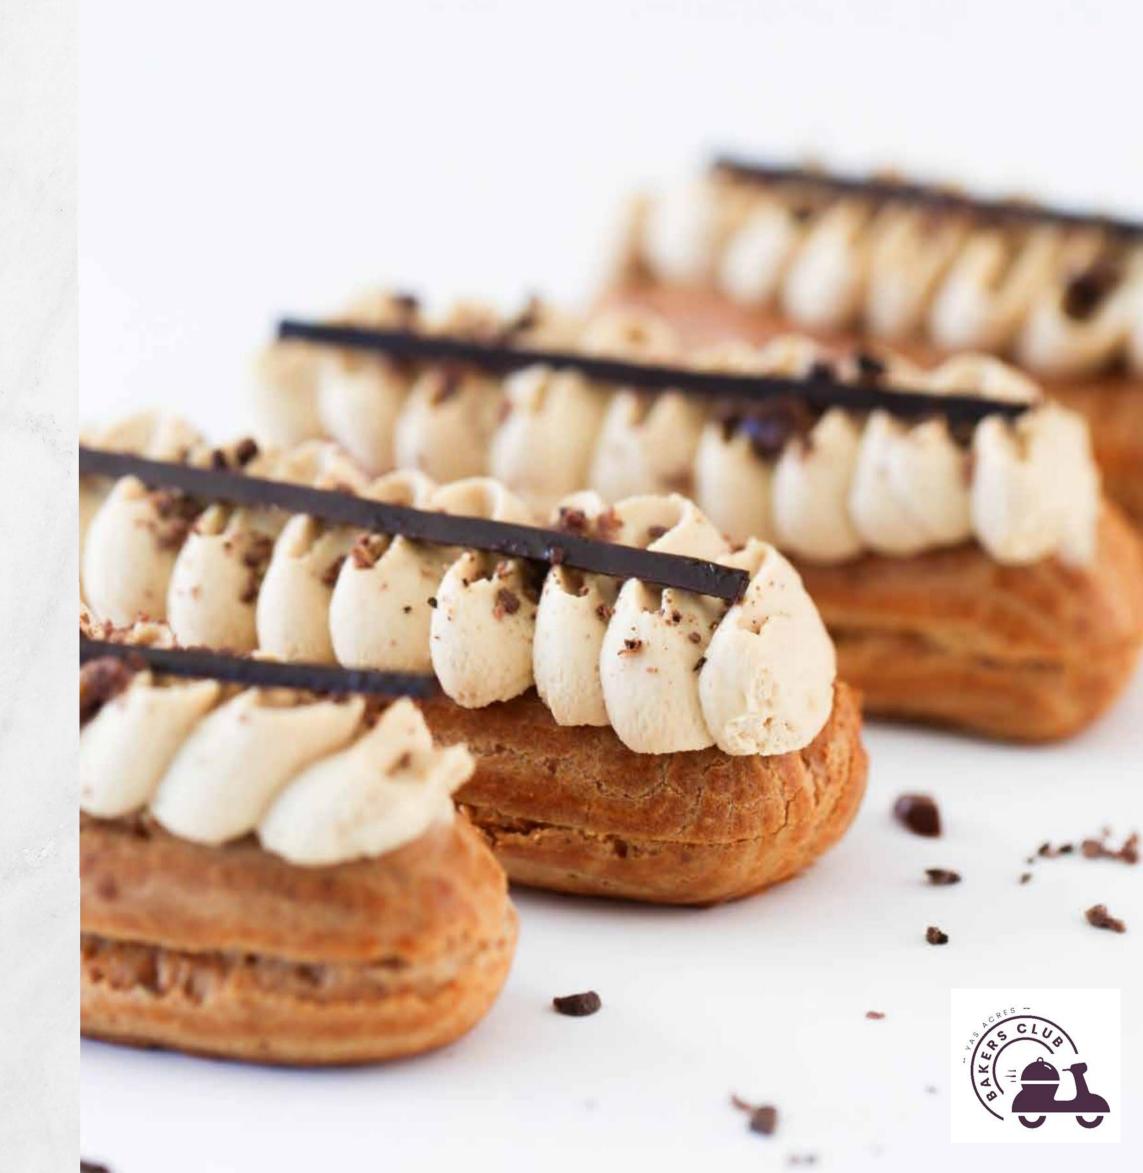

24 hours advance order Priceper piece, minimum order 3 pieces All items listed above contain dairy, gluten and traces of nuts All prices are in UAE Dirhams and inclusive of 5% VAT

| <b>ECLAIRS</b>    | Price |
|-------------------|-------|
|                   |       |
| CHERRY CHOCOLATE  | 20    |
| LEMON MERINGUE    | 20    |
| CARAMEL VANILLA   | 20    |
| STRAWBERRY PLUMS  | 20    |
| BERRY CHEESE CAKE | 20    |
| GREEN TEA MOCHA   | 20    |