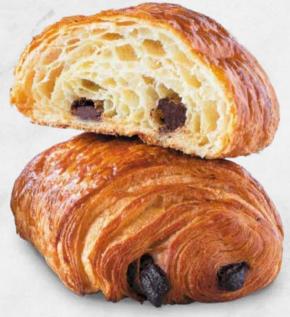

#### **MORNING SELECTION**

Price 10 - Weight 90g

Butter Croissant

Almond Croissant

Cheese Croissant

Raisin Roll

Pain au Chocolat

30 minutes advance order Price per piece, minimum order 6 pieces All items listed above contain dairy, gluten and traces of nuts All prices are in UAE Dirhams and inclusive of 5% VAT