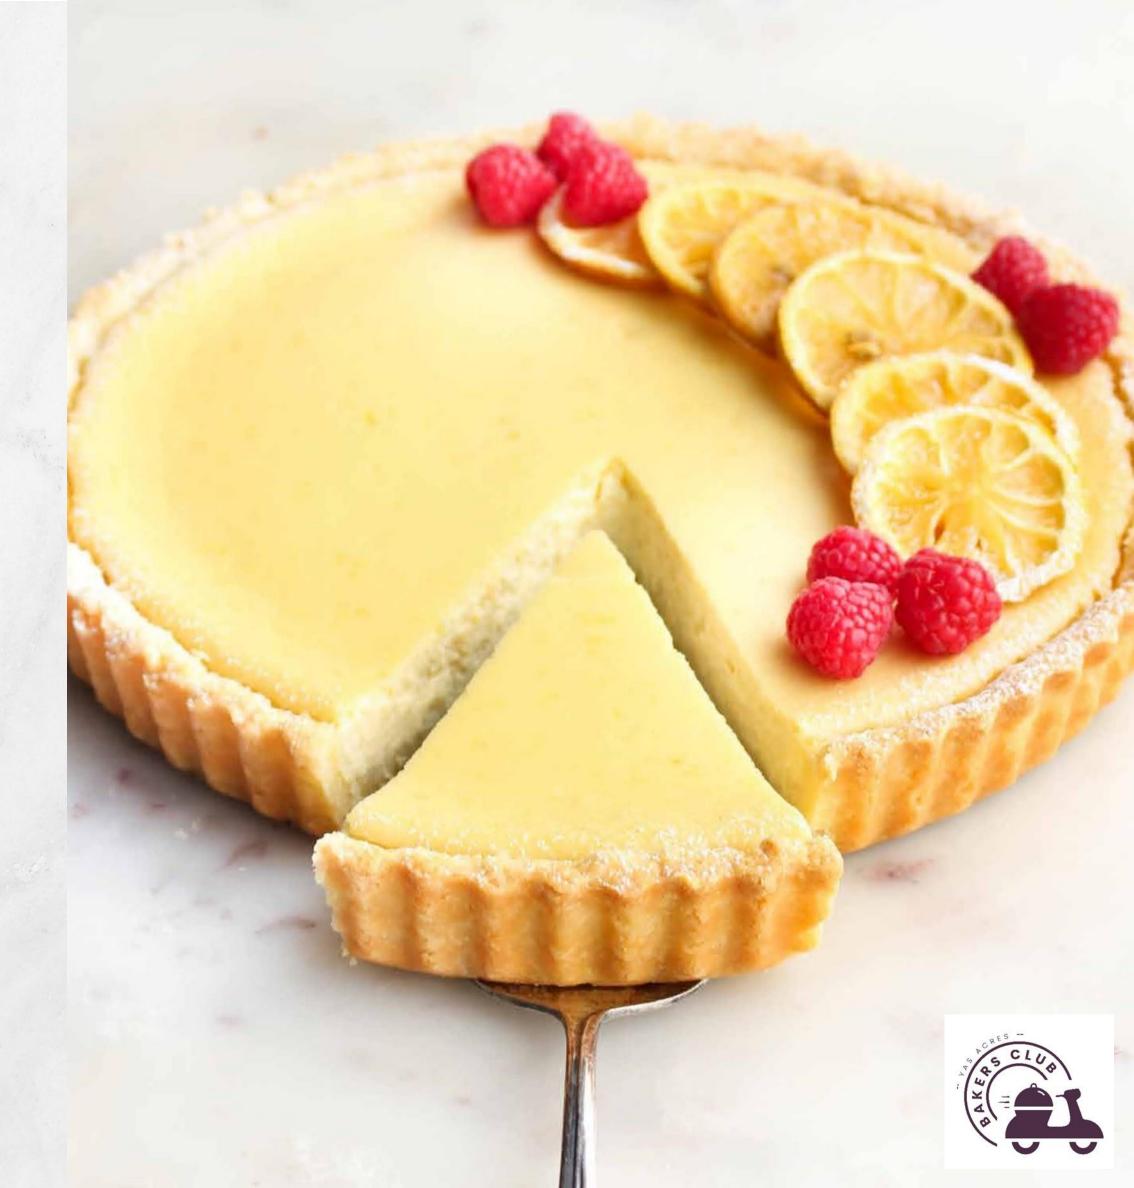

| TARTS                                                       | Price | Weight |
|-------------------------------------------------------------|-------|--------|
| SICILIAN LEMON Lemon curd, white chocolate Chantilly        | 120   | 500g   |
| BURSTING BLUEBERRY Shorts crust, blueberry sabayon          | 120   | 500g   |
| SIMPLY CHOCOLATE  Grand Cru 70% single plantation chocolate | 120   | 500g   |
| FRESH FRUITS Exotic fruits                                  | 120   | 500g   |